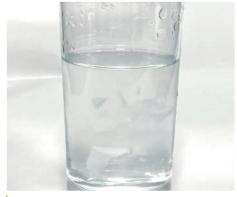

#### Water Solublepaper

Water-soluble paper is a unique material that can be completely and quickly dissolved in water with printed matter or writing materials.

It disperses 100% in water in 30 seconds or less

Non-toxic, biodegradable and 100% recyclable

Our papers are used in a variety of industries including graphic arts, printing, food service, automotive assembly government, breweries, textiles and more. Versatility Suitable for many industrial, structural and functional uses.