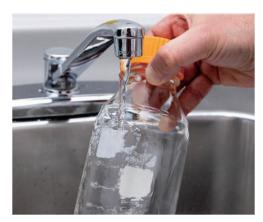

#### Water Solublepaper

Water-soluble paper is a unique material that can be completely and quickly dissolved in water with printed matter or writing materials.

It disperses 100% in water in 30 seconds or less

Non-toxic, biodegradable and 100% recyclable

Our papers are used in a variety of industries including graphic arts, printing, food service, automotive assembly government, breweries, textiles and more. Versatility Suitable for many industrial, structural and functional uses.