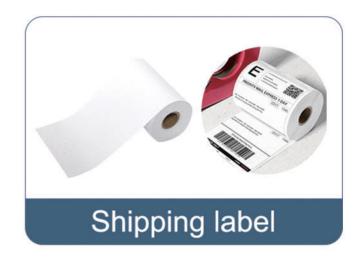

# **Application**

- 1.Boarding passes
- 2. Thermal card paper
- 3.Frozen glue
- 4. Tyre glue
- 5. Wrist bands
- 6.Inkjet print
- 7.Custom labels
- 8. Transparent label
- And more products