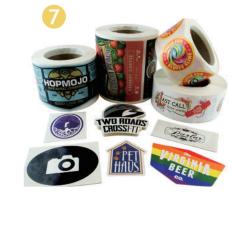

# **Application**

- 1.Boarding passes
- 2. Thermal card paper
- 3.Frozen glue
- 4. Tyre glue
- 5. Wrist bands
- 6.Inkjet print
- 7.Custom labels
- 8. Transparent label
- And more products