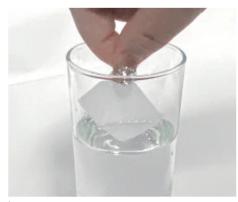

#### Water Solublepaper

Water-soluble paper is a unique material that can be completely and quickly dissolved in water with printed matter or writing materials.

It disperses 100% in water in 30 seconds or less

Non-toxic, biodegradable and 100% recyclable

Our papers are used in a variety of industries including graphic arts, printing, food service, automotive assembly government, breweries, textiles and more. Versatility Suitable for many industrial, structural and functional uses.