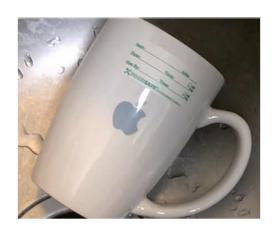

#### Water Solublepaper

Water-soluble paper is a unique material that can be completely and quickly dissolved in water with printed matter or writing materials.

It disperses 100% in water in 30 seconds or less

Non-toxic, biodegradable and 100% recyclable

Our papers are used in a variety of industries including graphic arts, printing, food service, automotive assembly government, breweries, textiles and more. Versatility Suitable for many industrial, structural and functional uses.