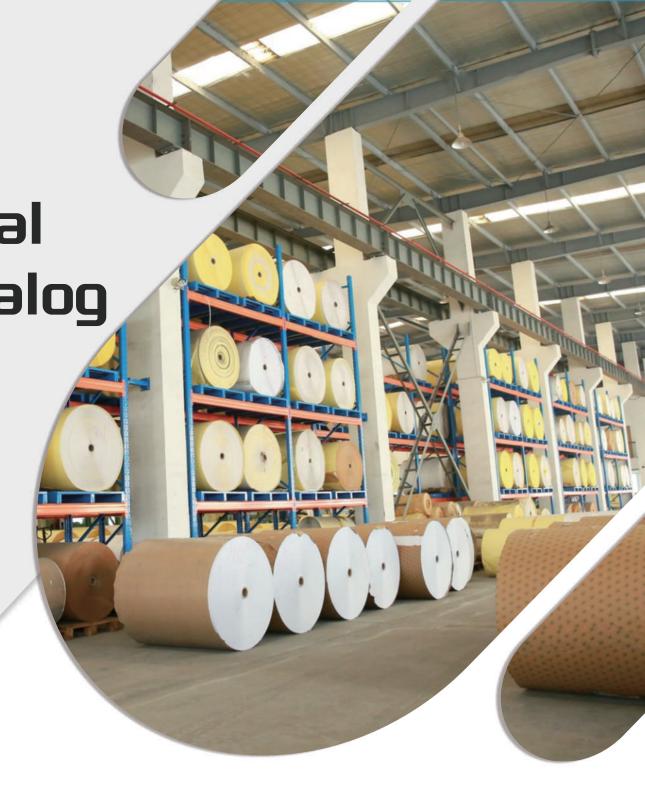

7+8

7+Coating production lines 8+Slitting production lines to meet your customized production requirements.

Shine label

Our factory covers an area of 15,000 m<sup>2</sup>, more than 100 employees and an average daily outputvalue of one million square meter

# **Factory Show**

- 1.Coating machine
- 2.Slitting machine
- 3. Quality testing
- 4.Packaging
- 5. Warehouse
- 6.Transport