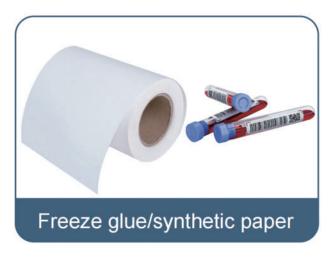

lepaper** 

# **Application**

- 1.Boarding passes
- 2. Thermal card paper
- 3.Frozen glue
- 4. Tyre glue
- 5. Wrist bands
- 6.Inkjet print
- 7.Custom labels
- 8. Transparent label
- And more products





















#### Water Solublepaper





Water-soluble paper is a unique material that can be completely and quickly dissolved in water with printed matter or writing materials.







It disperses 100% in water in 30 seconds or less



Non-toxic, biodegradable and 100% recyclable

Our papers are used in a variety of industries including graphic arts, printing, food service, automotive assembly government, breweries, textiles and more. Versatility Suitable for many industrial, structural and functional uses.









# Baggage Tags&Boarding Pass





# Tyre glue&Freeze glue















### Linerless label















#### Certificates



Our products have passed ISO,SGS,FSC certification Welcome your consultation,ler us turn your ideas into reality!





# WE OFFER LABEL SOLUTIONS LOOK FOR PARTNERS AND SOLEAGENTS WORLDWIDE WELCOME TO CONTACT US