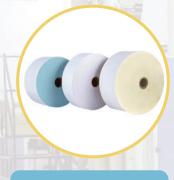

#### Water Solublepaper

Water-soluble paper is a unique material that can be completely and quickly dissolved in water with printed matter or writing materials.

It disperses 100% in water in 30 seconds or less

Non-toxic, biodegradable and 100% recyclable

Our papers are used in a variety of industries including graphic arts, printing, food service, automotive assembly government, breweries, textiles and more. Versatility Suitable for many industrial, structural and functional uses.