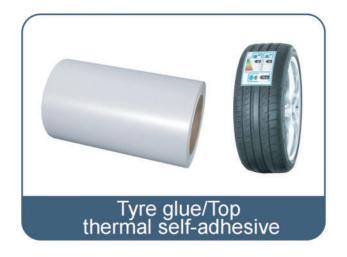

# **Application**

- 1.Boarding passes
- 2. Thermal card paper
- 3.Frozen glue
- 4. Tyre glue
- 5. Wrist bands
- 6.Inkjet print
- 7.Custom labels
- 8. Transparent label
- And more products

# Tyre glue&Freeze glue