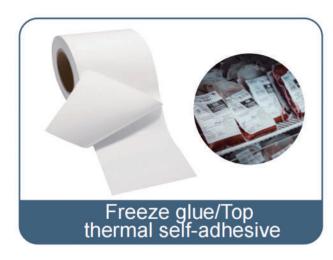

paper** 

# **Application**

- 1.Boarding passes
- 2. Thermal card paper
- 3.Frozen glue
- 4. Tyre glue
- 5. Wrist bands
- 6.Inkjet print
- 7.Custom labels
- 8. Transparent label
- And more products





















#### Water Solublepaper





Water-soluble paper is a unique material that can be completely and quickly dissolved in water with printed matter or writing materials.







It disperses 100% in water in 30 seconds or less



Non-toxic, biodegradable and 100% recyclable

Our papers are used in a variety of industries including graphic arts, printing, food service, automotive assembly government, breweries, textiles and more. Versatility Suitable for many industrial, structural and functional uses.









# Baggage Tags&Boarding Pass





# Tyre glue&Freeze glue















### Linerless label















#### Certificates



Our products have passed ISO,SGS,FSC certification Welcome your consultation,ler us turn your ideas into reality!





# WE OFFER LABEL SOLUTIONS LOOK FOR PARTNERS AND SOLEAGENTS WORLDWIDE WELCOME TO CONTACT US