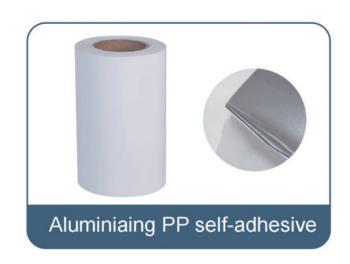

ublepaper** 

# **Application**

- 1.Boarding passes
- 2. Thermal card paper
- 3.Frozen glue
- 4. Tyre glue
- 5. Wrist bands
- 6.Inkjet print
- 7.Custom labels
- 8. Transparent label
- And more products





















#### Water Solublepaper





Water-soluble paper is a unique material that can be completely and quickly dissolved in water with printed matter or writing materials.







It disperses 100% in water in 30 seconds or less



Non-toxic, biodegradable and 100% recyclable

Our papers are used in a variety of industries including graphic arts, printing, food service, automotive assembly government, breweries, textiles and more. Versatility Suitable for many industrial, structural and functional uses.









# Baggage Tags&Boarding Pass





# Tyre glue&Freeze glue















### Linerless label















#### Certificates



Our products have passed ISO,SGS,FSC certification Welcome your consultation,ler us turn your ideas into reality!





# WE OFFER LABEL SOLUTIONS LOOK FOR PARTNERS AND SOLEAGENTS WORLDWIDE WELCOME TO CONTACT US