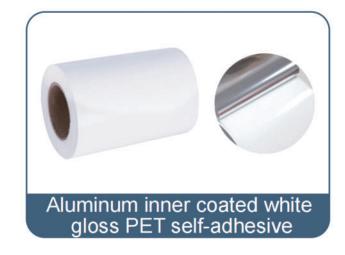

olublepaper** 

# **Application**

- 1.Boarding passes
- 2. Thermal card paper
- 3.Frozen glue
- 4. Tyre glue
- 5. Wrist bands
- 6.Inkjet print
- 7.Custom labels
- 8. Transparent label
- And more products





















#### Water Solublepaper





Water-soluble paper is a unique material that can be completely and quickly dissolved in water with printed matter or writing materials.







It disperses 100% in water in 30 seconds or less



Non-toxic, biodegradable and 100% recyclable

Our papers are used in a variety of industries including graphic arts, printing, food service, automotive assembly government, breweries, textiles and more. Versatility Suitable for many industrial, structural and functional uses.









# Baggage Tags&Boarding Pass





# Tyre glue&Freeze glue















### Linerless label















#### Certificates



Our products have passed ISO,SGS,FSC certification Welcome your consultation,ler us turn your ideas into reality!





# WE OFFER LABEL SOLUTIONS LOOK FOR PARTNERS AND SOLEAGENTS WORLDWIDE WELCOME TO CONTACT US