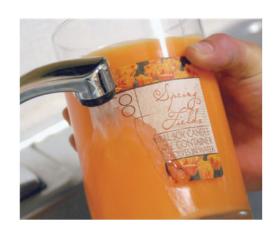

#### Water Solublepaper

Water-soluble paper is a unique material that can be completely and quickly dissolved in water with printed matter or writing materials.

It disperses 100% in water in 30 seconds or less

Non-toxic, biodegradable and 100% recyclable

Our papers are used in a variety of industries including graphic arts, printing, food service, automotive assembly government, breweries, textiles and more. Versatility Suitable for many industrial, structural and functional uses.