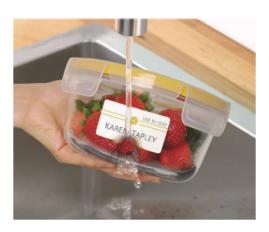

#### Water Solublepaper

Water-soluble paper is a unique material that can be completely and quickly dissolved in water with printed matter or writing materials.

It disperses 100% in water in 30 seconds or less

Non-toxic, biodegradable and 100% recyclable

Our papers are used in a variety of industries including graphic arts, printing, food service, automotive assembly government, breweries, textiles and more. Versatility Suitable for many industrial, structural and functional uses.