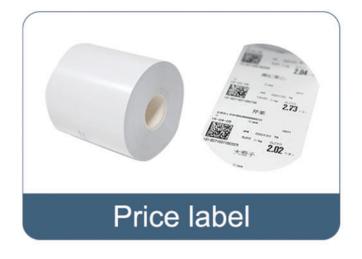

# **Application**

- 1.Boarding passes
- 2. Thermal card paper
- 3.Frozen glue
- 4. Tyre glue
- 5. Wrist bands
- 6.Inkjet print
- 7.Custom labels
- 8. Transparent label
- And more products