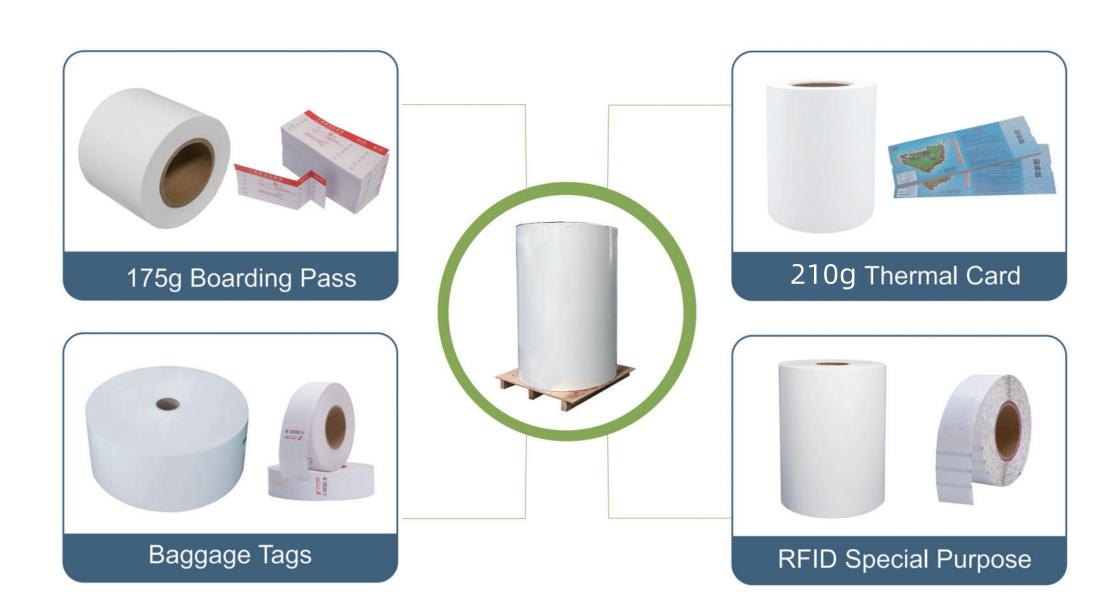

# **Application**

- 1.Boarding passes
- 2. Thermal card paper
- 3.Frozen glue
- 4. Tyre glue
- 5. Wrist bands
- 6.Inkjet print
- 7.Custom labels
- 8. Transparent label
- And more products

# Baggage Tags&Boarding Pass