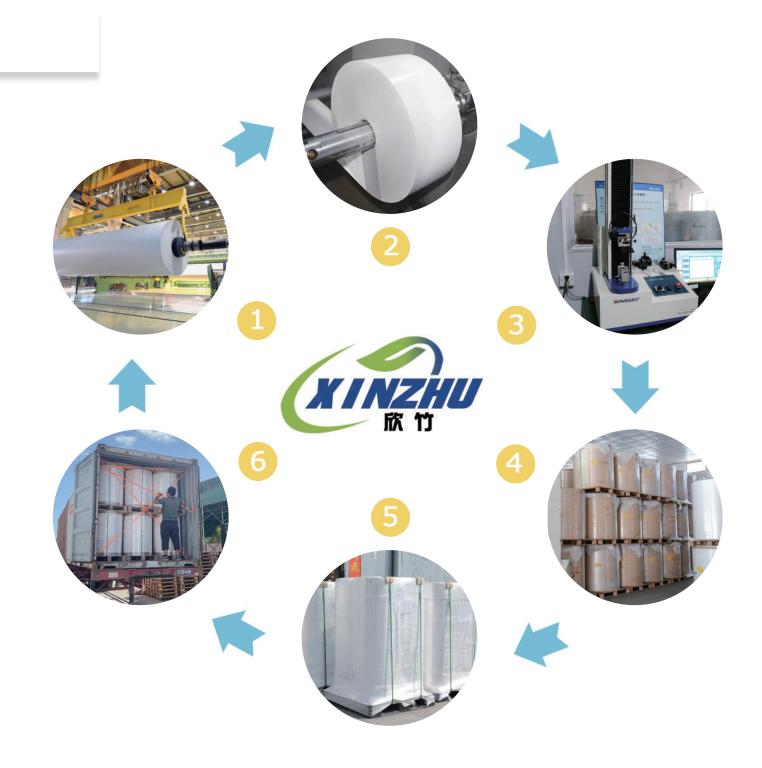

# **Factory Show**

- 1.Coating machine
- 2.Slitting machine
- 3. Quality testing
- 4.Packaging
- 5. Warehouse
- 6.Transport

7+8

7+Coating production lines 8+Slitting production lines to meet your customized production requirements.

Shine label

Our factory covers an area of 15,000 m<sup>2</sup>, more than 100 employees and an average daily outputvalue of one million square meter

# Daily loading

18 years experiences of label coating with strong R&D in new adhesive technology