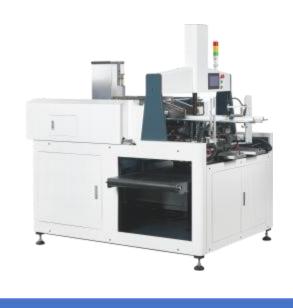

## LXS Simplify box making

LS-F6

LS-T430

LS-450Plus

**High Speed Forming Machine** 

**Automatic Corner Pasting Machine** 

**Automatic Visual Positioning Machine** 