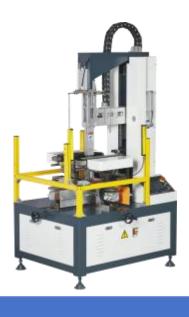

## LXS Simplify box making

LS-F6

LS-T430

LS-450Plus

**High Speed Forming Machine** 

**Automatic Corner Pasting Machine** 

**Automatic Visual Positioning Machine** 