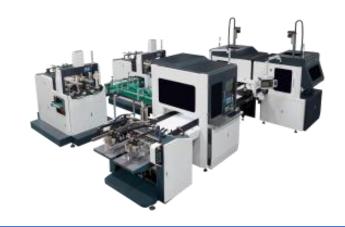

## LXS Simplify box making

LS-F6

LS-T430

LS-450Plus

**High Speed Forming Machine** 

**Automatic Corner Pasting Machine** 

**Automatic Visual Positioning Machine** 