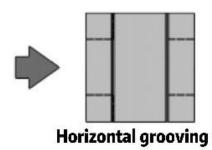

## LXS Simplify box making

LS-1200B

LS-1200K

LS-1200C

Automatic High Speed Grooving Machine

Automatic Paperboard Grooving Machine

Automatic Dual-direction Grooving Machine