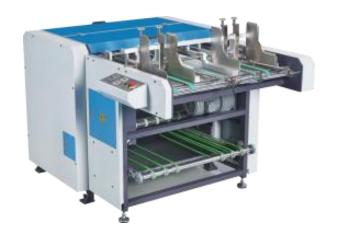

## LXS Simplify box making

LS-F6

LS-T430

LS-450Plus

**High Speed Forming Machine** 

**Automatic Corner Pasting Machine** 

**Automatic Visual Positioning Machine** 