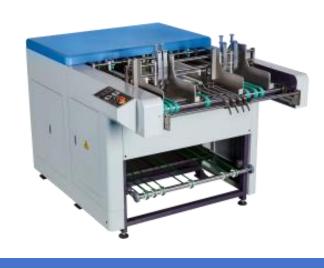

## LXS Simplify box making

LS-F6

LS-T430

LS-450Plus

**High Speed Forming Machine** 

**Automatic Corner Pasting Machine** 

**Automatic Visual Positioning Machine** 