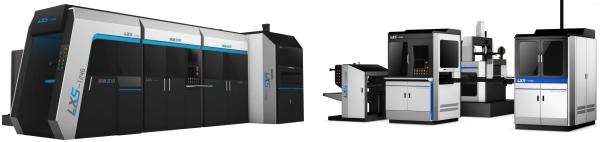

## LX5 Simplify box making

LS-1246

LS-900A LS-1246B

# Fully Automatic rigid box making line

## LXS Simplify box making

LS-F6

LS-T430

LS-450Plus

**High Speed Forming Machine** 

**Automatic Corner Pasting Machine** 

**Automatic Visual Positioning Machine** 

## LXS Simplify box making

LS-1200B

LS-1200K

LS-1200C

Automatic High Speed Grooving Machine

Automatic Paperboard Grooving Machine

Automatic Dual-direction Grooving Machine