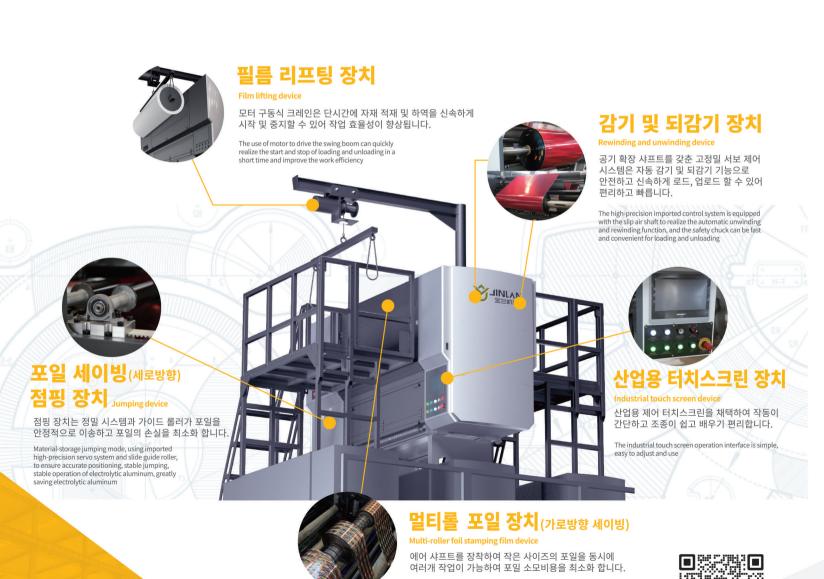

#### Cold Foil Stamping Unit Machine

JLM 시리즈 옵셋 콜드 스탬핑은 매우 높은 수준의 자동화와 정밀한 인라인 성능을 갖추고 있으며 Heidelberg, Roland, KBA 및 Komori와 같은 국제적으로 유명한 브랜드의 인쇄 기계에 적용할 수 있습니다. 상업 인쇄, 포장 인쇄 또는 라벨에 사용되는지 여부에 관계없이 옵셋 인쇄는 콜드 스탬핑과 연결되어 은은한 메탈 색감과 더불어 스탬핑 효율성을 크게 향상시키고 공정 흐름 중 제품 손실을 최소화 합니다.

JLM SERIES COLD FOIL STAMPINGUNIT HAS HIGH LEVEL OF AUTOMATION AND ACCURATE INLINE PERFORMANCE. IT CAN COMPLEMENT WITH HEIDELBERG, ROLAND, KBA AND OTHER WELL-KNOWN BRANDS PRINTING PRESSES.WHETHER FOR COMMERCIAL PRINTING OR PACKAGING PRINTING OR LABEL PRINTING, IT CAN EASILY ACHIEVE OFFSET PRINTING INLINE COLDFOIL STAMPING, IMPROVE EFFICIENCY ANDREDUCE PRODUCT LOSS IN THE PROCESS FLOW.

With the slip air shaft, several small rolls of electrolytic aluminum can be installed to save cost

**%** 

LINLAN

유닛 부착 가능 브랜드

HEIDELBERG

manroland

KOENIG & BAUER

KOMORI