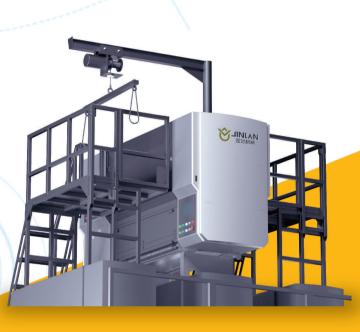

#### Cold Foil Stamping Unit Machine

JLM 시리즈 옵셋 콜드 스탬핑은 매우 높은 수준의 자동화와 정밀한 인라인 성능을 갖추고 있으며 Heidelberg, Roland, KBA 및 Komori와 같은 국제적으로 유명한 브랜드의 인쇄 기계에 적용할 수 있습니다. 상업 인쇄, 포장 인쇄 또는 라벨에 사용되는지 여부에 관계없이 옵셋 인쇄는 콜드 스탬핑과 연결되어 은은한 메탈 색감과 더불어 스탬핑 효율성을 크게 향상시키고 공정 흐름 중 제품 손실을 최소화 합니다.

JLM SERIES COLD FOIL STAMPINGUNIT HAS HIGH LEVEL OF AUTOMATION AND ACCURATE INLINE PERFORMANCE. IT CAN COMPLEMENT WITH HEIDELBERG, ROLAND, KBA AND OTHER WELL-KNOWN BRANDS PRINTING PRESSES.WHETHER FOR COMMERCIAL PRINTING OR PACKAGING PRINTING OR LABEL PRINTING, IT CAN EASILY ACHIEVE OFFSET PRINTING INLINE COLDFOIL STAMPING, IMPROVE EFFICIENCY ANDREDUCE PRODUCT LOSS IN THE PROCESS FLOW.