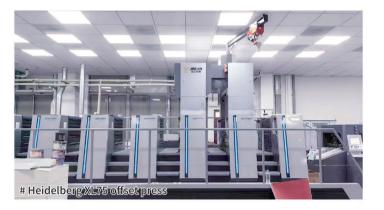

#### Cold Foil Stamping Unit Machine

JLM 시리즈 옵셋 콜드 스탬핑은 매우 높은 수준의 자동화와 정밀한 인라인 성능을 갖추고 있으며 Heidelberg, Roland, KBA 및 Komori와 같은 국제적으로 유명한 브랜드의 인쇄 기계에 적용할 수 있습니다. 상업 인쇄, 포장 인쇄 또는 라벨에 사용되는지 여부에 관계없이 옵셋 인쇄는 콜드 스탬핑과 연결되어 은은한 메탈 색감과 더불어 스탬핑 효율성을 크게 향상시키고 공정 흐름 중 제품 손실을 최소화 합니다.

JLM SERIES COLD FOIL STAMPINGUNIT HAS HIGH LEVEL OF AUTOMATION AND ACCURATE INLINE PERFORMANCE. IT CAN COMPLEMENT WITH HEIDELBERG, ROLAND, KBA AND OTHER WELL-KNOWN BRANDS PRINTING PRESSES.WHETHER FOR COMMERCIAL PRINTING OR PACKAGING PRINTING OR LABEL PRINTING, IT CAN EASILY ACHIEVE OFFSET PRINTING INLINE COLDFOIL STAMPING, IMPROVE EFFICIENCY ANDREDUCE PRODUCT LOSS IN THE PROCESS FLOW.

With the slip air shaft, several small rolls of electrolytic aluminum can be installed to save cost

**%** 

LINLAN

유닛 부착 가능 브랜드

HEIDELBERG

manroland

KOENIG & BAUER

KOMORI