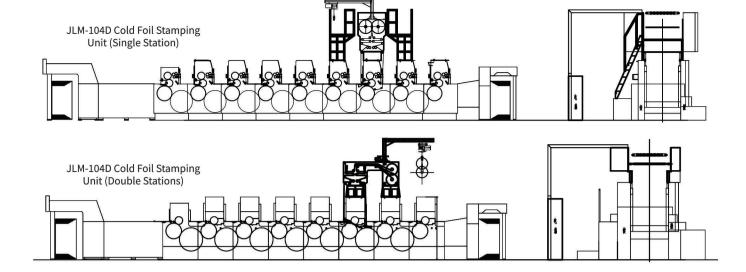

| 기술 정보            | Technical Data                | JLM-104D Cold Foil Stamping JLM-104D Cold Foil Stamping<br>Unit (Single Station) Unit (Double Stations) | JLM-75D Cold Foil Stamping Unit |
|------------------|-------------------------------|---------------------------------------------------------------------------------------------------------|---------------------------------|
| 최대 작업 영역         | Max.working size              | 740 x 1040mm                                                                                            | 605 x 750mm                     |
| 최소 작업 영역         | Min.working size              | 393 x 546mm                                                                                             | 210 x 350mm                     |
| 종이 무게            | Paper weight                  | 90-350g/m²                                                                                              | 90-350g/m²                      |
| 포일의 최대 직경        | Max.diameterof film           | Ф500mm                                                                                                  | Ф400mm                          |
| 포일의 최대 폭         | Max.width of film             | 1040mm                                                                                                  | 750mm                           |
| 베이스필름            | Film name                     | PET                                                                                                     | PET                             |
| 최대 기계 속도         | Max. mechanical speed         | 12000sheet/h                                                                                            | 12000sheet/h                    |
| 최대 스템핑 속도        | Max. step stamping speed      | 8000sheet/h                                                                                             | 8000sheet/h                     |
| 인쇄 압력            | Printing pressure             | 0.2 - 0.25mm (옵셋인쇄기에 적합)                                                                                | 0.2 - 0.25mm (옵셋인쇄기에 적합)        |
| 감기 및 되감기 전력(k/w) | Rewinding and unwinding power | 5kw                                                                                                     | 5kw                             |
| 총 전력             | Total power                   | ≈25kw                                                                                                   | ≈25kw                           |
| 전체 기계 크기(LXBXH)  | Overall dimensions            | 1000 x 2700 x 2200mm 1870 x 2400 x 1970mm                                                               | 1730 x 2200 x 1730mm            |
| 기계 중량            | Overall weight                | ≈1.5T                                                                                                   | ≈1.4T                           |